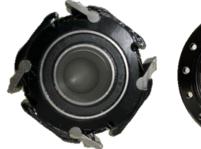

## D902SB-B12-11S 370G

- AL 12X148
- AVAILABLE WITH MICRO SPLINE FROM JAN. 1<sup>ST</sup>, 2020.
- E-MTB:STEEL AXLE + STEEL FH BODY OPTION 535G

- 4 wide pawls 9° engagement
- 40 teeth ratchet ring

## FEATURES

- ENLARGED CONTACTING SURFACE AREA. NEW DESIGNED PAWLS' STRENGTH ARE INCREASED 150% STRONGER AGAINST THE PEDAL TORQUE
- NEW AXLE AND FREEHUB DESIGN. COMPARING TO PREVIOUS HUB, D902SB IS 60% STRONGER IN STRENGTH AND DURABILITY.
- OVERSIZED BEARING DESIGN. BEARING IS ALMOST 30% STRONGER.
- CHANGED THE INTERNAL DESIGN. MIN 33% STRONGER FROM IMPACT TESTING .
- D902SB IS TESTED AND PASSED WITH MAX. INSTANTANEOUS POWER OF 3000W. 200% STRONGER THAN WHAT THE CURRENT MARKET NEEDS.