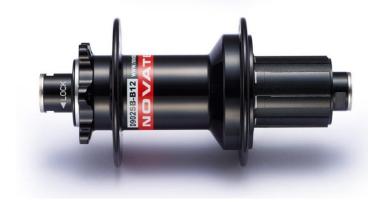

## ENDURO TA / E-MTB S TEAM

## D902SB-B12-11S 370G

- AL 12X148
- AVAILABLE WITH MICRO SPLINE FROM JAN. 1<sup>ST</sup>, 2020.
- E-MTB:STEEL AXLE + STEEL FH BODY OPTION 535G

- 4 wide pawls 9° engagement
- 40 teeth ratchet ring