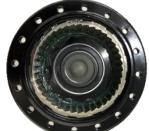

## D902SB-B12-11S 370G

- AL 12X148
- AVAILABLE WITH MICRO SPLINE FROM JAN. 1<sup>ST</sup>, 2020.
- E-MTB:STEEL AXLE + STEEL FH BODY OPTION 535G

- 4 wide pawls 9° engagement
- 40 teeth ratchet ring

## FEATURES

- ENLARGED CONTACTING SURFACE AREA. NEW DESIGNED PAWLS' STRENGTH ARE INCREASED 150% STRONGER AGAINST THE PEDAL TORQUE
- NEW AXLE AND FREEHUB DESIGN. COMPARING TO PREVIOUS HUB, D902SB IS 60% STRONGER IN STRENGTH AND DURABILITY.
- OVERSIZED BEARING DESIGN. BEARING IS ALMOST 30% STRONGER.
- CHANGED THE INTERNAL DESIGN. MIN 33% STRONGER FROM IMPACT TESTING .
- D902SB IS TESTED AND PASSED WITH MAX. INSTANTANEOUS POWER OF 3000W. 200% STRONGER THAN WHAT THE CURRENT MARKET NEEDS.